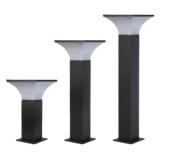

## RAYDIO – LED DECORATIVE GATE LIGHT

## **Product Features**

- Long life and better thermal management.
- High efficacy LED.
- Uniform and optimum light output and energy savings.
- IP65

| Electrical Specification | Rated Voltage (V)                  | 220-240Vac                          |
|--------------------------|------------------------------------|-------------------------------------|
|                          | Operating Voltage Range (V)        | 140-300Vac                          |
|                          | Operating Frequency (Hz)           | 50 +/-3%                            |
|                          | Driver Efficiency (%)              | NA                                  |
|                          | System Power Consumption (W)± 10%  | E27 BULB Holder (bulb non included) |
|                          | Inbuilt Surge Protection (kV)      | NA                                  |
|                          | Electrical Insulation Class        | Suitable for Class II               |
|                          | Surge Protection (kV)(Inline SPD)  | NA                                  |
| Optical Specification    | Light Source                       | Bulb                                |
|                          | Typ. Fixture Efficacy (LM/W)       | Decorative light                    |
|                          | Color Temperature (K)              | CDL / NDL / WDL                     |
|                          | CRI                                | NA                                  |
|                          | Diffuser / Optical material        | Milky                               |
|                          | Beam Angle options                 | Diffused                            |
| Other Specification      | Operating Ambient Temperature (°C) | 0°C to + 45°C                       |
|                          | Housing                            | Powder coated aluminum die cast     |
|                          | Mounting Arrangement               | Wall mounted                        |
|                          | IP rating                          | IP65                                |